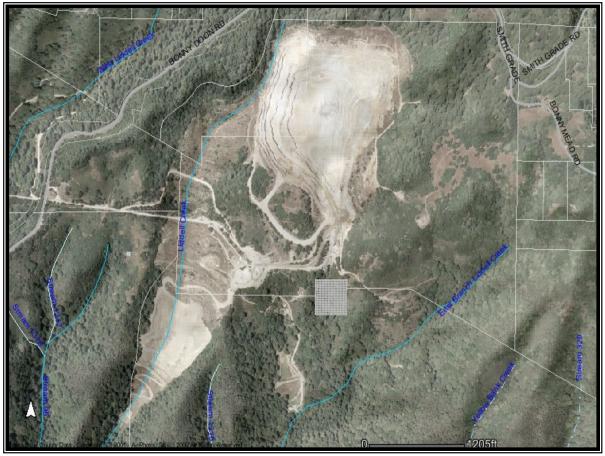

## Bonny Doon Limestone Quarry Boundary Expansion Project and Reclamation Plan Amendment Draft Environmental Impact Report

State Clearinghouse #2001112115

This aerial photograph shows the Bonny Doon Limestone Quarry. Source: County of Santa Cruz, 2007.