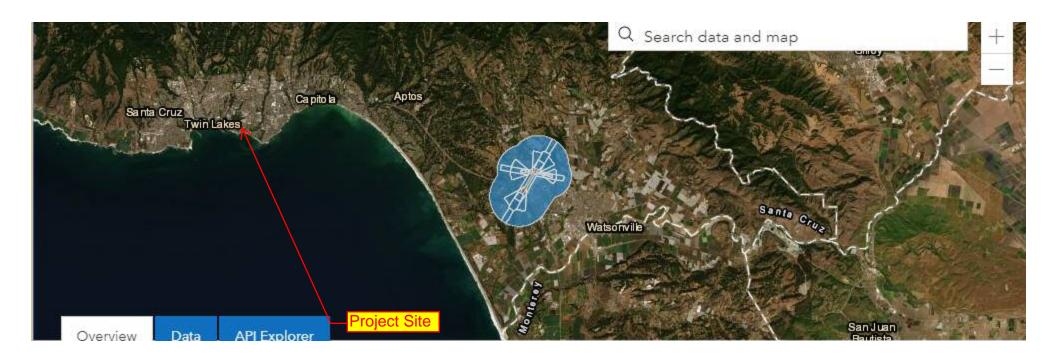

## **NEPAssist** Q Basemap ▼ Imagery Draw Frase Save Session Tools ▼ More Data ▼ Find address or place Select Map Cont + | EPA Facilities **H** | Water Monitoring Stations + | Boundaries Beulah Park Paradise Park + Nonattainment Areas + Water Features Pasatiempo - Transportation ☐ ✓ ↑ Airport Points Corralitos - ✓ i Airport Polygons University of California-Santa Cruz Monte Toyon De Laveaga Park + Railroads Cabrillo College + | Places + | Soil Survey Map CENTRAL SANTA CRUZ + Critical Habitat Live Oak + NWI Wetlands + FEMA Flood High St. + | Land Cover Seacliff Aptos Capitola Santa Cruz Rob Roy Junction Pioneer Rd Rio Del Mar Lorenzo Amesti River SANTA CRUZ BEACH BOARDWALK Opal Cliffs Aptos Hills-Larkin Valley La Selva Beach

EnviroMapper®

Forest Park